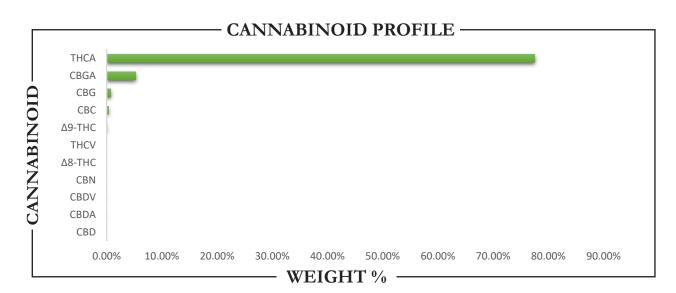

| THCA   | TOTAL CBD | TOTAL CANNABINOIDS |
|--------|-----------|--------------------|
| 77.51% | ND        | 83.96%             |

| CANNABINOID                                                                                                                                              | WE                                | IGHT (%)                        | MG/G                                               |
|----------------------------------------------------------------------------------------------------------------------------------------------------------|-----------------------------------|---------------------------------|----------------------------------------------------|
| CBC -                                                                                                                                                    | <b>—</b>                          | 0.34 —                          | → 3.35                                             |
| CBD -                                                                                                                                                    | <b></b>                           | ND —                            | → ND                                               |
| CBDA -                                                                                                                                                   | <b></b>                           | ND —                            | → ND                                               |
| CBDV -                                                                                                                                                   | <b></b>                           | ND —                            | → ND                                               |
| CBG -                                                                                                                                                    | <b></b>                           | 0.74 —                          | <b>→</b> 7.44                                      |
| CBGA -                                                                                                                                                   | <b></b>                           | 5.24 —                          | <b>52.38</b>                                       |
| CBN -                                                                                                                                                    | <b></b>                           | ND —                            | → ND                                               |
| Δ8-THC <b>-</b>                                                                                                                                          | <b></b>                           | ND —                            | → ND                                               |
| $\Delta$ 9-THC $-$                                                                                                                                       | <b>—</b>                          | 0.13                            | 1.26                                               |
| THCA -                                                                                                                                                   | <b>—</b>                          | 77.51 —                         | 775.13                                             |
| THCV -                                                                                                                                                   | <b></b>                           | ND —                            | → ND                                               |
| Total CBD -                                                                                                                                              | <b></b>                           | ND —                            | → ND                                               |
| Total CBG -                                                                                                                                              | <b></b>                           | 5.34 —                          | 53.38                                              |
| Total THC -                                                                                                                                              | <b></b>                           | 68.11 —                         | 681.05                                             |
| Analysis Method: TP-POT-05<br>By HPLC-VWD<br>Total THC = (0.877 x THCA) + Δ9-THC<br>Total CBD = (0.877 x CBDA) + CBD<br>Total CBG = (0.877 x CBGA) + CBG | Prepared By: Prep Date: Batch ID: | BRB<br>9/27/2024<br>SEP2724A-PO | Analyzed By: BRB<br>Analysis Date: 9/27/2024<br>OT |