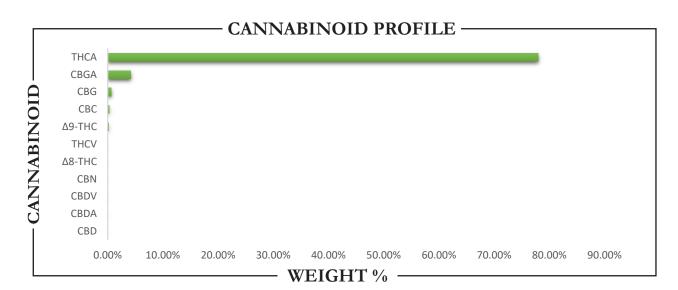

| THCA   | TOTAL CBD | TOTAL CANNABINOIDS |
|--------|-----------|--------------------|
| 77.96% | ND        | 83.21%             |

| CANNABINOID                                                                                                                                          | WE                                      | EIGHT (%)                   | ) | N                              | IG/G             |
|------------------------------------------------------------------------------------------------------------------------------------------------------|-----------------------------------------|-----------------------------|---|--------------------------------|------------------|
| CBC —                                                                                                                                                | <b></b>                                 | 0.26                        |   | <b>→</b>                       | 2.56             |
| CBD —                                                                                                                                                | <b></b>                                 | ND                          |   | <b>→</b>                       | ND               |
| CBDA —                                                                                                                                               | <b></b>                                 | ND                          |   | <b></b>                        | ND               |
| CBDV —                                                                                                                                               | <b></b>                                 | ND                          |   | <b>→</b>                       | ND               |
| CBG —                                                                                                                                                | <b></b>                                 | 0.65                        |   | <b>→</b>                       | 6.49             |
| CBGA —                                                                                                                                               | <b></b>                                 | 4.17                        |   | <b></b>                        | 41.68            |
| CBN —                                                                                                                                                | <b></b>                                 | ND                          |   | <b></b>                        | ND               |
| Δ8-THC —                                                                                                                                             | <b></b>                                 | ND                          |   | <b></b>                        | ND               |
| Δ9-THC —                                                                                                                                             | <b></b>                                 | 0.17                        |   | <b>→</b>                       | 1.75             |
| THCA —                                                                                                                                               | <b></b>                                 | 77.96                       |   | 779.62                         |                  |
| THCV —                                                                                                                                               | -                                       | ND                          |   | <b></b>                        | ND               |
| Total CBD —                                                                                                                                          | <b></b>                                 | ND                          |   | → ND                           |                  |
| Total CBG —                                                                                                                                          | <b></b>                                 | 4.30                        |   | <b>43.04</b>                   |                  |
| Total THC —                                                                                                                                          | <u> </u>                                | 68.55                       |   | <b>→</b> 685.48                |                  |
| Analysis Method: TP-POT-05 By HPLC-VWD Total THC = (0.877 x THCA) + $\Delta$ 9-THC Total CBD = (0.877 x CBDA) + CBD Total CBG = (0.877 x CBCA) + CBG | Prepared By:<br>Prep Date:<br>Batch ID: | BRB<br>9/27/202<br>SEP2724. |   | Analyzed By:<br>Analysis Date: | BRB<br>9/27/2024 |